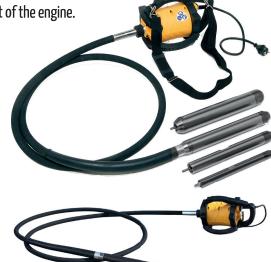

A built-in air filter keeps pollutants out of the engine.
Splash-protected resistant housing.
Includes a carrying strap.
Vibration frequency: 12,000 v.p.m.

## FLEXIBLE TRANSMISSIONS

| MODEL    |             | LENGTH<br>(m) | WEIGHT (Kg) |  |
|----------|-------------|---------------|-------------|--|
| TDX 0.6  | TDXE 0.6    | 0.6           | 2.6         |  |
| TDX 1    | TDXE 1      | 1             | 3           |  |
| TDX 1.5  | TDXE 1.5    | 1.5           | 3.5         |  |
| TDX 2    | TDXE 2      | 2             | 4           |  |
| TDX 2.5  | TDXE 2.5    | 2.5           | 4.5         |  |
| TDX 3    | TDXE 3      | 3             | 5           |  |
| TDX 4    | TDXE 4      | 4             | 6           |  |
| TDX 5    | TDXE 5      | 5             | 7           |  |
| TDX 6    | TDXE 6      | 6             | 8           |  |
| CORRESPO | NDING POKER |               |             |  |

AX 40

AX 40 AX 48 AX 58 AX 25

AX 32

Transmission with increased protection at the poker's head connection end.

| AX POKERS |                  | <ul><li>O</li><li>25</li><li>32</li></ul> | ©<br>40        | <ul><li>(a)</li><li>(b)</li><li>(c)</li><li>(c)</li><li>(c)</li><li>(c)</li><li>(c)</li><li>(c)</li><li>(c)</li><li>(c)</li><li>(c)</li><li>(c)</li><li>(c)</li><li>(c)</li><li>(c)</li><li>(c)</li><li>(c)</li><li>(c)</li><li>(c)</li><li>(c)</li><li>(c)</li><li>(c)</li><li>(c)</li><li>(c)</li><li>(c)</li><li>(c)</li><li>(c)</li><li>(c)</li><li>(c)</li><li>(c)</li><li>(c)</li><li>(c)</li><li>(c)</li><li>(c)</li><li>(c)</li><li>(c)</li><li>(c)</li><li>(c)</li><li>(c)</li><li>(c)</li><li>(c)</li><li>(c)</li><li>(c)</li><li>(c)</li><li>(c)</li><li>(c)</li><li>(c)</li><li>(c)</li><li>(c)</li><li>(c)</li><li>(c)</li><li>(c)</li><li>(c)</li><li>(c)</li><li>(c)</li><li>(c)</li><li>(c)</li><li>(c)</li><li>(c)</li><li>(c)</li></ul> |
|-----------|------------------|-------------------------------------------|----------------|-----------------------------------------------------------------------------------------------------------------------------------------------------------------------------------------------------------------------------------------------------------------------------------------------------------------------------------------------------------------------------------------------------------------------------------------------------------------------------------------------------------------------------------------------------------------------------------------------------------------------------------------------------------------------------------------------------------------------------------------------------------|
| MODEL     | DIAMETER<br>(mm) | LENGTH<br>(mm)                            | WEIGHT<br>(Kg) | PERFORMANCE<br>(m³/h)                                                                                                                                                                                                                                                                                                                                                                                                                                                                                                                                                                                                                                                                                                                                     |
| AX 25     | 25               | 285                                       | 0.8            | 10                                                                                                                                                                                                                                                                                                                                                                                                                                                                                                                                                                                                                                                                                                                                                        |
| AX 32     | 32               | 366                                       | 1.7            | 14                                                                                                                                                                                                                                                                                                                                                                                                                                                                                                                                                                                                                                                                                                                                                        |
| AX 40     | 40               | 335                                       | 2.2            | 17                                                                                                                                                                                                                                                                                                                                                                                                                                                                                                                                                                                                                                                                                                                                                        |
| AX 48     | 48               | 335                                       | 3.2            | 28                                                                                                                                                                                                                                                                                                                                                                                                                                                                                                                                                                                                                                                                                                                                                        |
| AX 58     | 58               | 344                                       | 4.5            | 35                                                                                                                                                                                                                                                                                                                                                                                                                                                                                                                                                                                                                                                                                                                                                        |