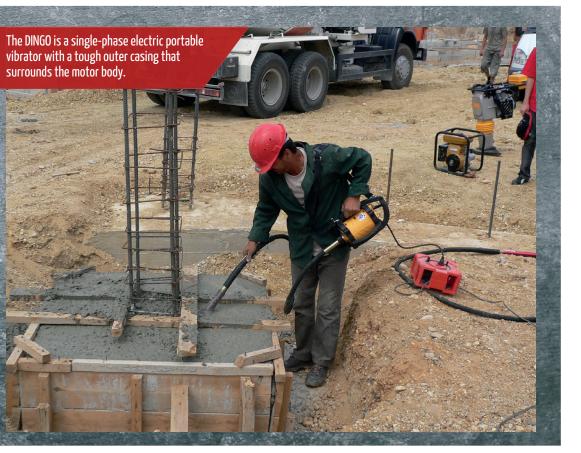

The casing of the DINGO is made from materials that offer high impact resistance.

| _ | MODEL      | WEIGHT<br>(Kg) | TENSION (V) | FREQUENCY<br>(Hz) | POWER<br>(W) | DIMENSIONS<br>(LongxWidexHigh) |  |
|---|------------|----------------|-------------|-------------------|--------------|--------------------------------|--|
|   | DINGO 230V | 5.8            | 2301~       | 50-60             | 2,300 W      | 345x244x229                    |  |
|   | DINGO 115V | 5.8            | 1151~       | 50-60             | 1,800 W      | 345x244x229                    |  |

A built-in air filter keeps pollutants out of the engine.
Splash-protected resistant housing.
Includes a carrying strap.
Vibration frequency: 12,000 v.p.m.

4 double-sealed oil-lubricated bearings.