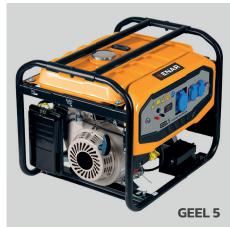

## Single-phase petrol-powered generators

The economical, yet rugged portable GEEL generator series is designed to fit every job site and every budget.

The different GEEL 3, GEEL 5 and GEEL 7 generators provide hours of reliable job site power and performance. Ideally suited for construction, industrial, commercial, domestic and farm applications.

- Rated voltage: 120-230-125/250V // Frequency: 50-60 Hz
- GEEL 5 and 7 models are equipped with wheels and foldable handles for easy transport. Wheel kit option for GEEL 3 model
- GEEL 5 and GEEL 7 models include electric starting system
- A fully wrapped frame with heavy duty steel bars protects the generator under rugged job site conditions
- Superior performance shock mounts minimize vibration for longer machine life
- Unique diversion trench fuel tank design for increased safety and user-friendliness
- Installed with digital voltage, frequency and time display

## **Technical Data**

|        | Weight<br>(Kg) | Dimensions (mm)<br>(LongxWidexHigh) | Output             |                     | Rated          |                                    | Engine                | Fuel tank |
|--------|----------------|-------------------------------------|--------------------|---------------------|----------------|------------------------------------|-----------------------|-----------|
| MODEL  |                |                                     | Max.<br>power (KW) | Rated<br>power (KW) | current<br>(A) | Engine                             | displacement<br>(cm3) |           |
| GEEL 3 | 49             | 590 x 475 x 462                     | 3.0                | 2.8                 | 7              | ENAR G210FA<br>4.4 KW // 3,600rpm  | 212                   | 15        |
| GEEL 5 | 81             | 681 x 546 x 550                     | 5.5                | 5.0                 | 12.2           | ENAR LC188FD<br>8.2 KW // 3,600rpm | 389                   | 25        |
| GEEL 7 | 85             | 681 x 546 x 550                     | 6.5                | 6.0                 | 21.7           | ENAR LC190FD<br>9.0 KW // 3,600rpm | 420                   | 25        |