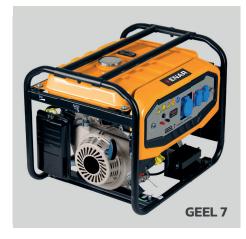

## Single-phase petrol-powered generators

The economical, yet rugged portable GEEL generator series is designed to fit every job site and every budget.

The different GEEL 3, GEEL 5 and GEEL 7 generators provide hours of reliable job site power and performance. Ideally suited for construction, industrial, commercial, domestic and farm applications.

- Rated voltage: 120-230-125/250V // Frequency: 50-60 Hz
- GEEL 5 and 7 models are equipped with wheels and foldable handles for easy transport. Wheel kit option for GEEL 3 model
- GEEL 5 and GEEL 7 models include electric starting system
- A fully wrapped frame with heavy duty steel bars protects the generator under rugged job site conditions
- Superior performance shock mounts minimize vibration for longer machine life
- Unique diversion trench fuel tank design for increased safety and user-friendliness
- Installed with digital voltage, frequency and time display

## **Technical Data**

|        | Weight<br>(Kg) | Dimensions (mm)<br>(LongxWidexHigh) | Output             |                     | Rated          |                                    | Engine                | Fuel tank |
|--------|----------------|-------------------------------------|--------------------|---------------------|----------------|------------------------------------|-----------------------|-----------|
| MODEL  |                |                                     | Max.<br>power (KW) | Rated<br>power (KW) | current<br>(A) | Engine                             | displacement<br>(cm3) |           |
| GEEL 3 | 49             | 590 x 475 x 462                     | 3.0                | 2.8                 | 7              | ENAR G210FA<br>4.4 KW // 3,600rpm  | 212                   | 15        |
| GEEL 5 | 81             | 681 x 546 x 550                     | 5.5                | 5.0                 | 12.2           | ENAR LC188FD<br>8.2 KW // 3,600rpm | 389                   | 25        |
| GEEL 7 | 85             | 681 x 546 x 550                     | 6.5                | 6.0                 | 21.7           | ENAR LC190FD<br>9.0 KW // 3,600rpm | 420                   | 25        |