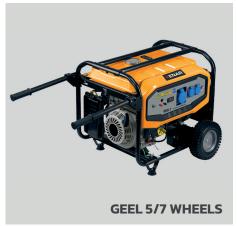

- Rated voltage: 120-230-125/250V // Frequency: 50-60 Hz
- GEEL 5 and 7 models are equipped with wheels and foldable handles for easy transport. Wheel kit option for GEEL 3 model
- GEEL 5 and GEEL 7 models include electric starting system
- A fully wrapped frame with heavy duty steel bars protects the generator under rugged job site conditions
- Superior performance shock mounts minimize vibration for longer machine life
- Unique diversion trench fuel tank design for increased safety and user-friendliness
- Installed with digital voltage, frequency and time display