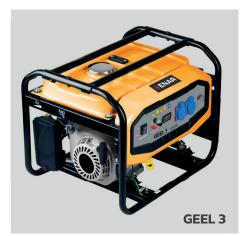

## Single-phase petrol-powered generators

The economical, yet rugged portable GEEL generator series is designed to fit every job site and every budget.

The different GEEL 3, GEEL 5 and GEEL 7 generators provide hours of reliable job site power and performance. Ideally suited for construction, industrial, commercial, domestic and farm applications.

- Rated voltage: 120-230-125/250V // Frequency: 50-60 Hz
- GEEL 5 and 7 models are equipped with wheels and foldable handles for easy transport. Wheel kit option for GEEL 3 model
- GEEL 5 and GEEL 7 models include electric starting system
- A fully wrapped frame with heavy duty steel bars protects the generator under rugged job site conditions
- Superior performance shock mounts minimize vibration for longer machine life
- Unique diversion trench fuel tank design for increased safety and user-friendliness
- Installed with digital voltage, frequency and time display

## **Technical Data**

|        | Weight<br>(Kg) | Dimensions (mm)<br>(LongxWidexHigh) | Output             |                     | Rated          |                                    | Engine                | Fuel tank |
|--------|----------------|-------------------------------------|--------------------|---------------------|----------------|------------------------------------|-----------------------|-----------|
| MODEL  |                |                                     | Max.<br>power (KW) | Rated<br>power (KW) | current<br>(A) | Engine                             | displacement<br>(cm3) |           |
| GEEL 3 | 49             | 590 x 475 x 462                     | 3.0                | 2.8                 | 7              | ENAR G210FA<br>4.4 KW // 3,600rpm  | 212                   | 15        |
| GEEL 5 | 81             | 681 x 546 x 550                     | 5.5                | 5.0                 | 12.2           | ENAR LC188FD<br>8.2 KW // 3,600rpm | 389                   | 25        |
| GEEL 7 | 85             | 681 x 546 x 550                     | 6.5                | 6.0                 | 21.7           | ENAR LC190FD<br>9.0 KW // 3,600rpm | 420                   | 25        |